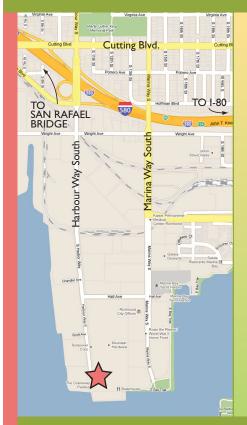

## **Driving Directions**

The Craneway Pavilion
1414 Harbour Way South, Richmond

## From San Francisco and Berkeley

Take I-80 Eastbound to I-580 Westbound.

Continue on I-580 Westbound toward Point Richmond.

Exit at Harbour Way South and turn left.

Continue to the waterfront at the end of Harbour Way South.

## From Marin

Take the San Rafael Bridge/I-580 Eastbound.

Exit at Cutting Boulevard.

Turn left onto Cutting Boulevard.

Make a right at Harbour Way South.

Continue to the waterfront at the end of Harbour Way South.

## From Sacramento

Take I-80 Westbound.

Exit at Cutting Boulevard and turn right.

After about 2 miles, turn left onto Harbour Way South.

Continue to the waterfront at the end of Harbour Way South.